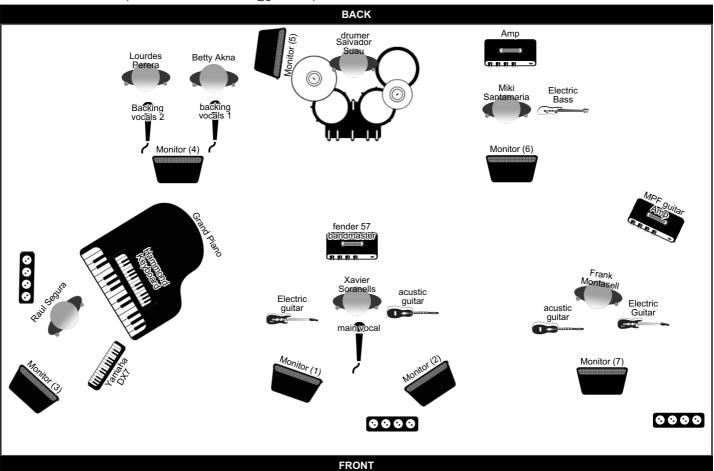

## exess (ERIC CLAPTON TRIBUTE BAND)

Contact: Xavier Soranells (+34 649586832 / xsoranells@gmail.com)

#### Line Up

| inc op           |                                                                   |  |  |
|------------------|-------------------------------------------------------------------|--|--|
| Name             | Instrument                                                        |  |  |
| Salvador Suau    | drumer                                                            |  |  |
| Miki Santamaria  | Electric Bass, Amp                                                |  |  |
| Betty Akna       | backing vocals 1                                                  |  |  |
| Lourdes Perera   | Backing vocals 2                                                  |  |  |
| Raul Segura      | Grand Piano, Yamaha DX7, Hammond Keyboard                         |  |  |
| Frank Montasell  | MPF guitar Amp, acustic guitar, Electric Guitar                   |  |  |
| Xavier Soranells | acustic guitar, fender 57 bandmaster, main vocal, Electric guitar |  |  |
|                  |                                                                   |  |  |